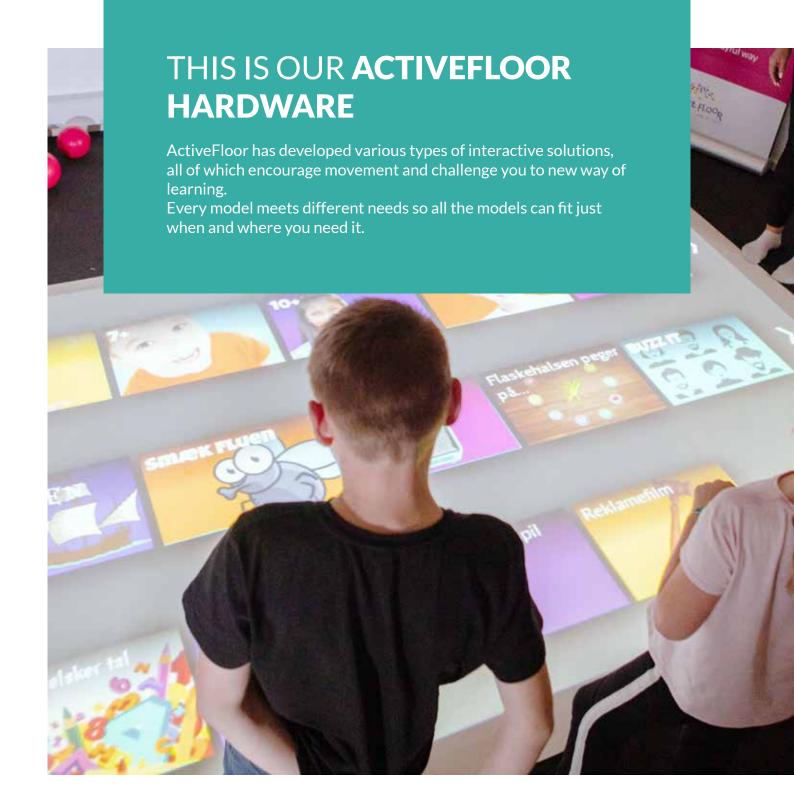

## ACTIVEFLOOR ONE

ActiveFloor ONE is the ideal solution for nursery schools and day nurseries. Compared to PRO2 and MAX2, the ONE solution has a smaller floor in terms of physical size, and the smaller children will have a good overview of the floor.

# ACTIVEFLOOR PRO2

ActiveFloor PRO2 (our new PRO solution) has a bigger floor than ActiveFloor ONE, and is therefore, the ideal solution for schools, libraries and for various before and after-school care facilities and children over 6 years old.

# ACTIVEFLOOR MAX2

ActiveFloor MAX2 gives you a bigger floor than the PRO2. It has also a higher light intensity and is, therefore, the ideal solution for bright rooms, where there is not any possibility of blocking out light.