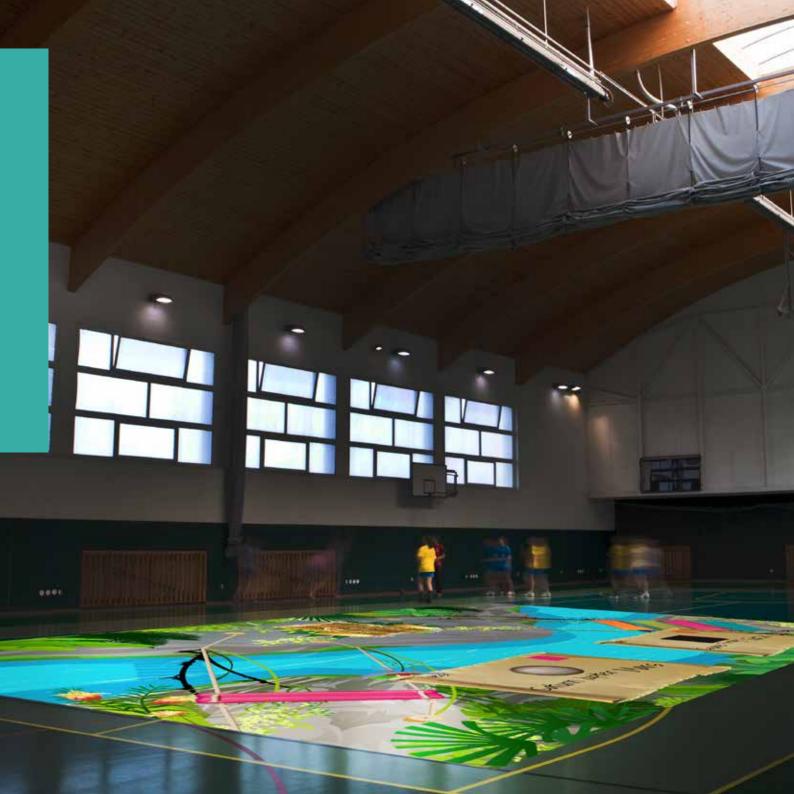

# ACTIVEFLOOR GIGA

Want to make the gym an even more attractive place to be?
With our new camera it is now possible to make everything much bigger!
You can now have ActiveFloor in the gym – play all the games you already know from the regular models – but now the games are just gigantic!

#### IDEAL SOLUTION FOR

- **√** Gym
- ✓ Sports Arena
- ✓ Large rooms with high ceilings
- ✓ Before & After School Programs