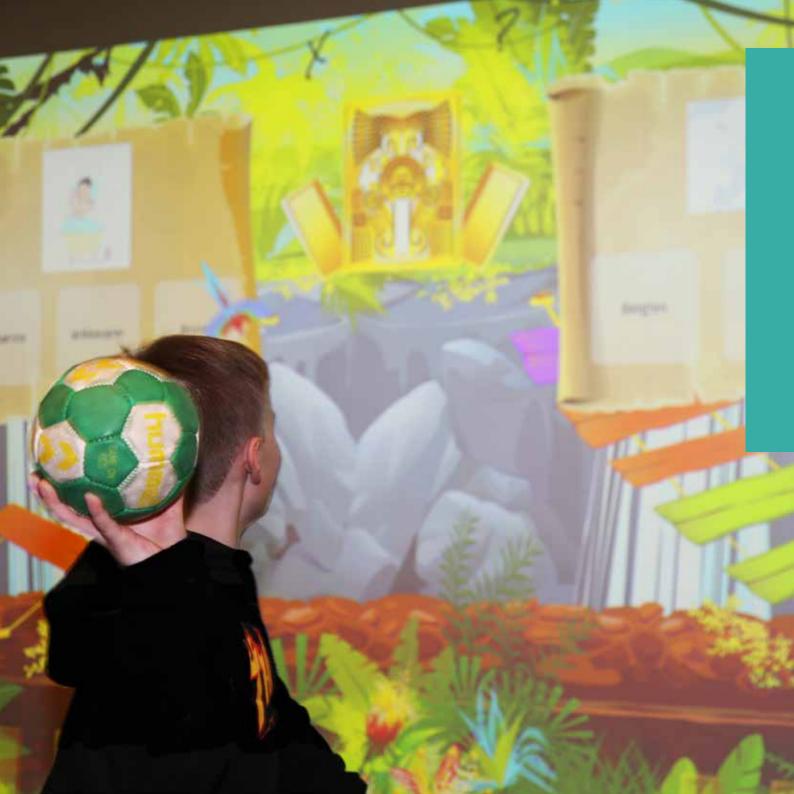

### ACTIVEFLOOR **SPORTSWALL**

Imagine an interactive wall with lots of different sports and activity games that can be used for physical training or teaching and where you use balls to play the games. This interactive product is perfect for physical learning – but can also be easily used for a regular class in all subjects.

#### IDEAL SOLUTION FOR

- ✓ Gymnasium
- ✓ Stadium
- ✓ Cafetorium
- ✓ Fitness & Crossfit

### SPECIFICATIONS

Projector Panasonic PT-VZ580
Zoom 1.08-1.76:1
Special WIDE 0.8:1

ANSI Lumens 5500

Box 29 x 45.5 x 42.5 cm

Distance wall 2.2 - 6.0 m Max wall size 4.2 x 2.6 m