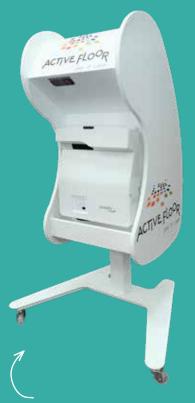

# ACTIVEFLOOR **MOBILE**

ActiveFloor Mobile is our mobile solution, which easily can be moved between different locations. The mobile solution makes the same size floor as ActiveFloor ONE and also has the same software as the mounted ActiveFloor solutions.

#### IDEAL SOLUTION FOR

- On the go
- Multiple Rooms
- ✓ Schools and Libraries
- Before & After School Programs

### **SPECIFICATIONS**

Projector Epson - EB 685W Lens Zoom Optical ANSI Lumens 3500

Box 110 x 43 x 55 cm Max floor size 2.25 x 1.55 m