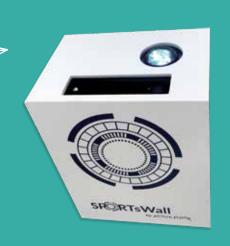

### ACTIVEFLOOR **SPORTSWALL**

Imagine an interactive wall with lots of different sports and activity games that can be used for physical training or teaching and where you use balls to play the games. This interactive product is perfect for physical learning – but can also be easily used for a regular class in all subjects.

#### IDEAL SOLUTION FOR

- ✓ Gymnasium
- ✓ Stadium
- ✓ Cafetorium
- ✓ Fitness & Crossfit

### SPECIFICATIONS

Projector Panasonic PT-VZ580
Zoom 1.08-1.76:1
Special WIDE 0.8:1

ANSI Lumens 5500

Box 29 x 45.5 x 42.5 cm

Distance wall 2.2 - 6.0 m Max wall size 4.2 x 2.6 m