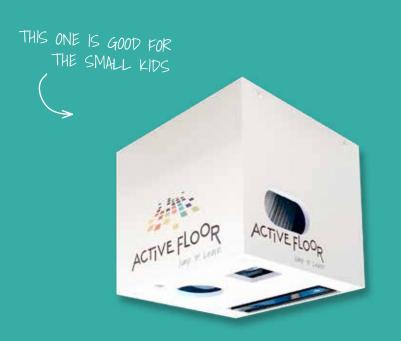

## ACTIVEFLOOR ONE

ActiveFloor ONE is the ideal solution for nursery schools and day nurseries. Compared to PRO2 and MAX2, the ONE solution has a smaller floor in terms of physical size, and the smaller children will have a good overview of the floor.

#### IDEAL SOLUTION FOR

- Nursery Schools
- Day care centers
- Children under 6 years
- ✓ Small rooms