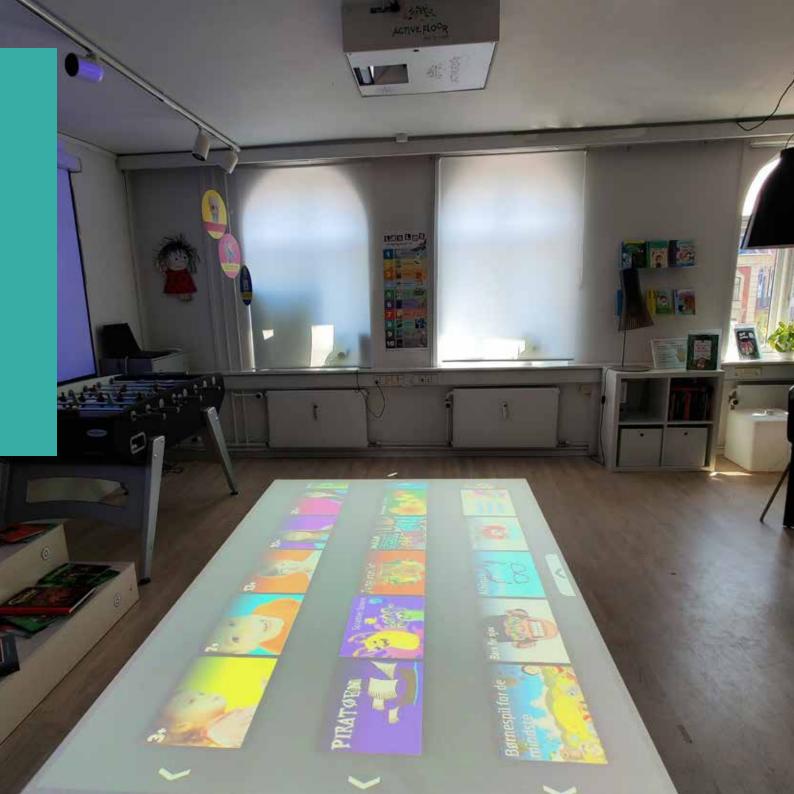

### ACTIVEFLOOR **FLAT**

ActiveFloor FLAT is our new model and is ideal for rooms with low ceilings. With ActiveFloor FLAT you still get the big interactive floor, because it makes the same floor size as a PRO2. So, if the ceiling is low, invest in an ActiveFloor FLAT.