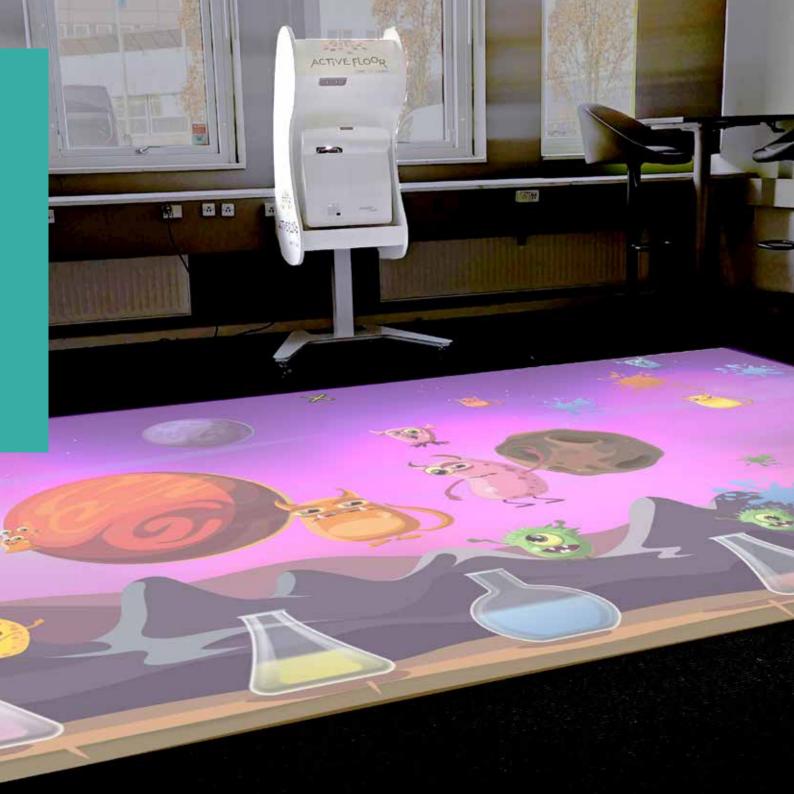

## ACTIVEFLOOR ONE

ActiveFloor ONE is the ideal solution for nursery schools and day nurseries. Compared to PRO2 and MAX2, the ONE solution has a smaller floor in terms of physical size, and the smaller children will have a good overview of the floor.

#### IDEAL SOLUTION FOR

- Nursery Schools
- Day care centers
- Children under 6 years
- ✓ Small rooms

### SPECIFICATIONS

Projector BenQ MW632ST Lens Zoom 0.78 - 0.88:1

ANSI Lumens 3200

Box 35 x 32 x 32 cm

Ceiling height 2.2 - 3.0 m Max floor size 3.2 x 2.0 m