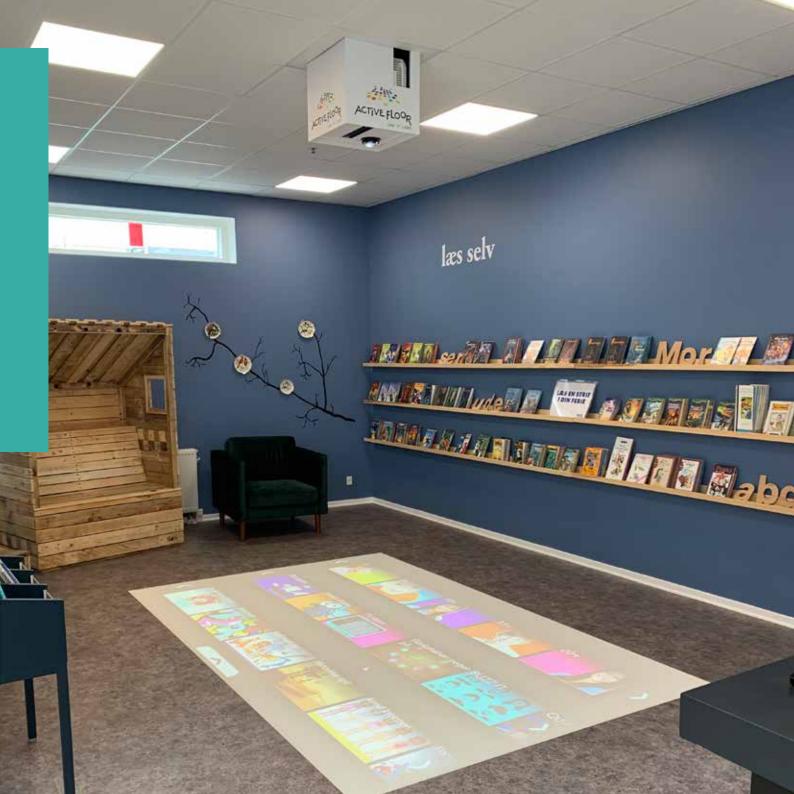

# ACTIVEFLOOR PRO2

ActiveFloor PRO2 (our new PRO solution) has a bigger floor than ActiveFloor ONE, and is therefore, the ideal solution for schools, libraries and for various before and after-school care facilities and children over 6 years old.

#### IDEAL SOLUTION FOR

- ✓ Schools
- Libraries & Museums
- ✓ Hospitals
- Before & After School Programs