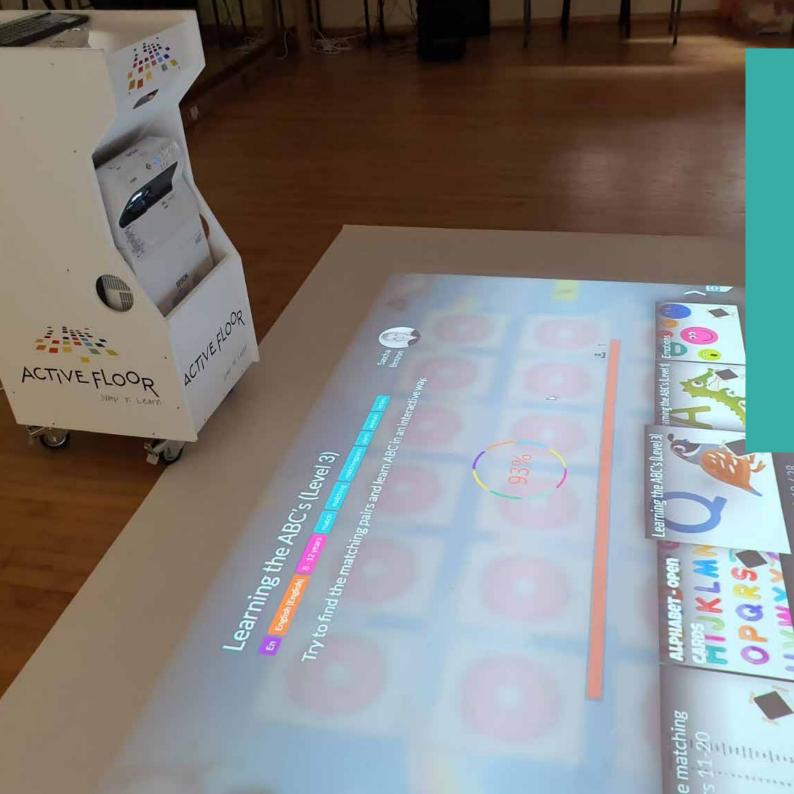

# ACTIVEFLOOR **MOBILE**

ActiveFloor Mobile is our mobile solution, which easily can be moved between different locations. The mobile solution makes the same size floor as ActiveFloor ONE and also has the same software as the mounted ActiveFloor solutions.