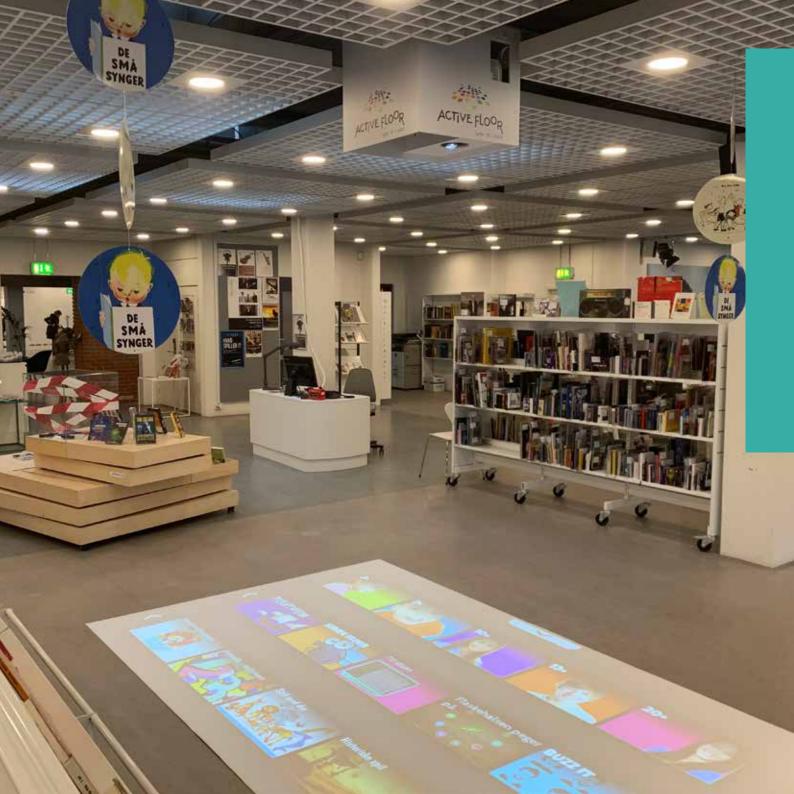

# ACTIVEFLOOR PRO2

ActiveFloor PRO2 (our new PRO solution) has a bigger floor than ActiveFloor ONE, and is therefore, the ideal solution for schools, libraries and for various before and after-school care facilities and children over 6 years old.

#### IDEAL SOLUTION FOR

- ✓ Schools
- Libraries & Museums
- ✓ Hospitals
- Before & After School Programs