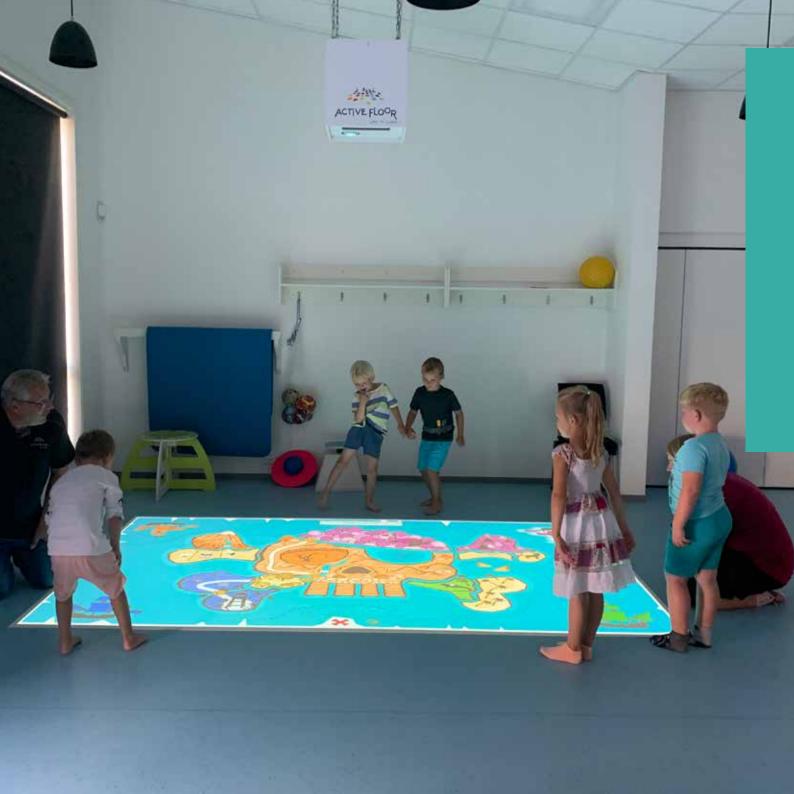

## ACTIVEFLOOR ONE

ActiveFloor ONE is the ideal solution for nursery schools and day nurseries. Compared to PRO2 and MAX2, the ONE solution has a smaller floor in terms of physical size, and the smaller children will have a good overview of the floor.

#### IDEAL SOLUTION FOR

- Nursery Schools
- Day care centers
- Children under 6 years
- ✓ Small rooms

### SPECIFICATIONS

Projector BenQ MW632ST Lens Zoom 0.78 - 0.88:1

ANSI Lumens 3200

Box 35 x 32 x 32 cm

Ceiling height 2.2 - 3.0 m Max floor size 3.2 x 2.0 m